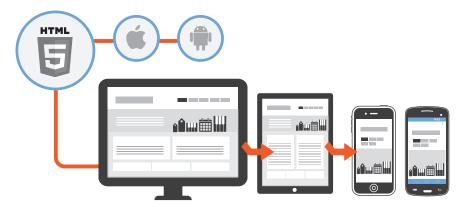

We view Mobile Application development as a way to extend capabilities of existing systems and information stores, as well as an opportunity to develop products for devices of every size. We provide mobile development services for native applications for Android and iOS devices, and mobile web applications using HTML5 and responsive design.

## ■ Full LifeCycle Development Experience for Multiple Platforms

- iOS (Native)
- HTML5 Mobile Web
- Android (Native)
- Responsive Design
- PhoneGap

- **Experience Developing Custom Web Services**
- Experience with App Store and GooglePlay Submission and Promotion
- Graphic Design and Usability